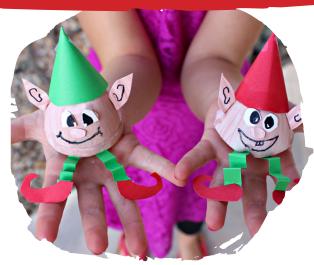

# How to Make: Egg Carton Elves

#### Materials:

- Egg carton
- Tan paint
- Black sharpie
   Glue/Tape
- · Green, red, and white paper
- Scissors

#### Directions:

- Start by cutting individual cups of the egg carton and painting them with a tan color.
- While they dry, cut out some hats, legs, ears, and shoes. When the paint is completely dry take a black sharpie to make a smile, eyes, and the details of the ears.
- Make the ears by painting on a white piece of paper and then cutting it out (as well as a nose).
- You can tape or glue everything on depending on what materials you have.

TIP: The hats fall off easily but can be fun to play with!